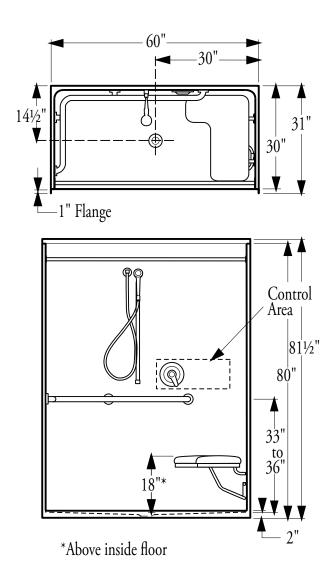

## 32-60H Accessible Shower

|                                                                                                                                                                                                                                                                                                                                                                                                                                                                                                                                                                                                                                                                                                                                                                                                                                                                                                                                                                                                                                                                                                                                                                                                                                                                                                                                                                                                                                                                                                                                                                                                                                                                                                                                                                                                                                                                                                                                                                                                                                                                                                                                | Quote#:                                                                                                                                                       |
|--------------------------------------------------------------------------------------------------------------------------------------------------------------------------------------------------------------------------------------------------------------------------------------------------------------------------------------------------------------------------------------------------------------------------------------------------------------------------------------------------------------------------------------------------------------------------------------------------------------------------------------------------------------------------------------------------------------------------------------------------------------------------------------------------------------------------------------------------------------------------------------------------------------------------------------------------------------------------------------------------------------------------------------------------------------------------------------------------------------------------------------------------------------------------------------------------------------------------------------------------------------------------------------------------------------------------------------------------------------------------------------------------------------------------------------------------------------------------------------------------------------------------------------------------------------------------------------------------------------------------------------------------------------------------------------------------------------------------------------------------------------------------------------------------------------------------------------------------------------------------------------------------------------------------------------------------------------------------------------------------------------------------------------------------------------------------------------------------------------------------------|---------------------------------------------------------------------------------------------------------------------------------------------------------------|
| Ship To:    Standard Features   One-piece unit   One unit   One-piece unit   One unit   One unit   One-piece unit   One unit   One unit   One unit   One-piece unit   One unit   One unit   One-piece unit   One unit   One unit   One-piece unit   One unit   One-piece unit   One-pie  |                                                                                                                                                               |
| Standard Features  One-piece unit  AcrylX <sup>TM</sup> applied acrylic  Slip-resistant floor  Interior Dimensions: 58" W x 30" D x 80" H Exterior Dimensions: 60" W x 31" D x 81 ½ Skirt Height: 2" Weight: 260 lbs Wall Finish: Smooth Drain Location: Center Material: AcrylX <sup>TM</sup> CONFIGURATION (handed by seat)  Fully Configured Seat Location: Left-Handed Seat I Right-Handed Seat Includes: One stainless steel soap dish; Symmons® pressure balance mixing valve with concealed check stops; N hand held shower head with hose and stainless steel slide bar/grab bar; a collapsible water dam; 2" drain; tension stainless steel corner bar; white Naugahyde folding wheelchair transfer seat (specify left or right hand).  CUSTOM OPTIONS (Not Available if Fully Configured Option is selected)  Seat: Left-Handed Phenolic Seat Right-Handed Phenolic Seat  Straight Grab Bars (All Grab Bars are Stainless Steel unless otherwise noted):  12"(left side wall) – QTY: 12"(right side wall) – QTY: 16" – QTY: 18" – QTY: Location: Location: Location: Location: Location: Fixture Wall: Left Right Back                                                                                                                                                                                                                                                                                                                                                                                                                                                                                                                                                                                                                                                                                                                                                                                                                                                                                                                                                                                               | Quantity:                                                                                                                                                     |
| One-piece unit                                                                                                                                                                                                                                                                                                                                                                                                                                                                                                                                                                                                                                                                                                                                                                                                                                                                                                                                                                                                                                                                                                                                                                                                                                                                                                                                                                                                                                                                                                                                                                                                                                                                                                                                                                                                                                                                                                                                                                                                                                                                                                                 |                                                                                                                                                               |
| Interior Dimensions: 58" W x 30" D x 80" H Exterior Dimensions: 60" W x 31" D x 81 ½ Skirt Height: 2" Weight: 260 lbs Wall Finish: Smooth Drain Location: Center Material: AcrylX <sup>TM</sup> CONFIGURATION (handed by seat)  Fully Configured Seat Location: Left-Handed Seat Right-Handed Seat Includes: One stainless steel soap dish; Symmons® pressure balance mixing valve with concealed check stops; N hand held shower head with hose and stainless steel slide bar/grab bar; a collapsible water dam; 2" drain; tension stainless steel corner bar; white Naugahyde folding wheelchair transfer seat (specify left or right hand).  CUSTOM OPTIONS (Not Available if Fully Configured Option is selected)  Seat: Left-Handed Phenolic Seat Right-Handed Phenolic Seat  Straight Grab Bars (All Grab Bars are Stainless Steel unless otherwise noted):  12"(left side wall) – QTY: 12"(right side wall) – QTY: 16" – QTY: 18" – QTY: Location: Location: Location: Location:  22" – QTY: 24" – QTY: 26" – QTY: Location: Location: Location: Location: Fixture Wall: Left Right Back                                                                                                                                                                                                                                                                                                                                                                                                                                                                                                                                                                                                                                                                                                                                                                                                                                                                                                                                                                                                                                | <ul> <li>One-piece unit</li> <li>2" Threshold</li> <li>AcrylX™ applied acrylic</li> </ul>                                                                     |
| Fully Configured  Seat Location: Left-Handed Seat Right-Handed Seat  Includes: One stainless steel soap dish; Symmons® pressure balance mixing valve with concealed check stops; Mand held shower head with hose and stainless steel slide bar/grab bar; a collapsible water dam; 2" drain; tension stainless steel corner bar; white Naugahyde folding wheelchair transfer seat (specify left or right hand).  CUSTOM OPTIONS (Not Available if Fully Configured Option is selected)  Seat: Left-Handed Phenolic Seat Right-Handed Phenolic Seat  Straight Grab Bars (All Grab Bars are Stainless Steel unless otherwise noted):  12"(left side wall) – QTY: 12"(right side wall) – QTY: 16" – QTY: 18" – QTY: Location: Location | Weight: 260 lbs Wall Finish: Smooth Drain Location: Center                                                                                                    |
| Includes: One stainless steel soap dish; Symmons® pressure balance mixing valve with concealed check stops; M hand held shower head with hose and stainless steel slide bar/grab bar; a collapsible water dam; 2" drain; tension stainless steel corner bar; white Naugahyde folding wheelchair transfer seat (specify left or right hand).  CUSTOM OPTIONS (Not Available if Fully Configured Option is selected)  Seat: Left-Handed Phenolic Seat Right-Handed Phenolic Seat  Straight Grab Bars (All Grab Bars are Stainless Steel unless otherwise noted):  12"(left side wall) – QTY:                                                                                                                                                                                                                                                                                                                                                                                                                                                                                                                                                                                                                                                                                                                                                                                                                                                                                                                                                                                                                                                                                                                                                                                                                                                                                                                                                                                                                                                                                                                                     |                                                                                                                                                               |
| Seat: Left-Handed Phenolic Seat Right-Handed Phenolic Seat  Straight Grab Bars (All Grab Bars are Stainless Steel unless otherwise noted):  12"(left side wall) – QTY: 12"(right side wall) – QTY: 16" – QTY: 18" – QTY:  Location:                                                                                                                                                                                                                                                                                                                                                                                                                                                                                                                                                                                                                                                                                                                                                                                                                                                                                                                                                                                                                                                                                                                                                                                                                                                          | Symmons® pressure balance mixing valve with concealed check stops; Moen® ainless steel slide bar/grab bar; a collapsible water dam; 2" drain; tension rod; or |
| Straight Grab Bars (All Grab Bars are Stainless Steel unless otherwise noted):         12"(left side wall) – QTY:                                                                                                                                                                                                                                                                                                                                                                                                                                                                                                                                                                                                                                                                                                                                                                                                                                                                                                                                                                                                                                                                                                                                                                                                                                                                                                                                                                                                                                                                                                                                                                                                                                                                                                                                                                                                                                                                                                                                                                                                              | Configured Option is selected)                                                                                                                                |
| 12"(left side wall) - QTY:       12"(right side wall) - QTY:       16" - QTY:       18" - QTY:         Location:       Location:       Location:         22" - QTY:       24" - QTY:       Location:         Location:       Location:       Location:         Fixture Wall:       Left       Right       Back                                                                                                                                                                                                                                                                                                                                                                                                                                                                                                                                                                                                                                                                                                                                                                                                                                                                                                                                                                                                                                                                                                                                                                                                                                                                                                                                                                                                                                                                                                                                                                                                                                                                                                                                                                                                                 |                                                                                                                                                               |
| Location:         Location:         Location:           22" - QTY:         24" - QTY:         Location:           Location:         Location:         Location:           Fixture Wall:         Right         Back                                                                                                                                                                                                                                                                                                                                                                                                                                                                                                                                                                                                                                                                                                                                                                                                                                                                                                                                                                                                                                                                                                                                                                                                                                                                                                                                                                                                                                                                                                                                                                                                                                                                                                                                                                                                                                                                                                             | ,                                                                                                                                                             |
| 22" - QTY:       24" - QTY:       26" - QTY:         Location:       Location:       Location:         Fixture Wall:       Left       Back                                                                                                                                                                                                                                                                                                                                                                                                                                                                                                                                                                                                                                                                                                                                                                                                                                                                                                                                                                                                                                                                                                                                                                                                                                                                                                                                                                                                                                                                                                                                                                                                                                                                                                                                                                                                                                                                                                                                                                                     |                                                                                                                                                               |
| Location: Location: Location: Location: Location:                                                                                                                                                                                                                                                                                                                                                                                                                                                                                                                                                                                                                                                                                                                                                                                                                                                                                                                                                                                                                                                                                                                                                                                                                                                                                                                                                                                                                                                                                                                                                                                                                                                                                                                                                                                                                                                                                                                                                                                                                                                                              |                                                                                                                                                               |
|                                                                                                                                                                                                                                                                                                                                                                                                                                                                                                                                                                                                                                                                                                                                                                                                                                                                                                                                                                                                                                                                                                                                                                                                                                                                                                                                                                                                                                                                                                                                                                                                                                                                                                                                                                                                                                                                                                                                                                                                                                                                                                                                |                                                                                                                                                               |
| Hand-held shower assembly with 30" slide bar and 60" hose                                                                                                                                                                                                                                                                                                                                                                                                                                                                                                                                                                                                                                                                                                                                                                                                                                                                                                                                                                                                                                                                                                                                                                                                                                                                                                                                                                                                                                                                                                                                                                                                                                                                                                                                                                                                                                                                                                                                                                                                                                                                      | k                                                                                                                                                             |
|                                                                                                                                                                                                                                                                                                                                                                                                                                                                                                                                                                                                                                                                                                                                                                                                                                                                                                                                                                                                                                                                                                                                                                                                                                                                                                                                                                                                                                                                                                                                                                                                                                                                                                                                                                                                                                                                                                                                                                                                                                                                                                                                | slide bar and 60" hose                                                                                                                                        |
| Pressure balancing mixing valve                                                                                                                                                                                                                                                                                                                                                                                                                                                                                                                                                                                                                                                                                                                                                                                                                                                                                                                                                                                                                                                                                                                                                                                                                                                                                                                                                                                                                                                                                                                                                                                                                                                                                                                                                                                                                                                                                                                                                                                                                                                                                                |                                                                                                                                                               |

## ANY ALTERATIONS TO ACCESSORIES SHOWN BELOW, PLEASE NOTE ON THESE DRAWINGS.

| Plumbing Contractor Approval: | Date: |
|-------------------------------|-------|
| General Contractor Approval:  | Date: |
| Engineer Approval:            | Date: |
| Architect Approval:           | Date: |