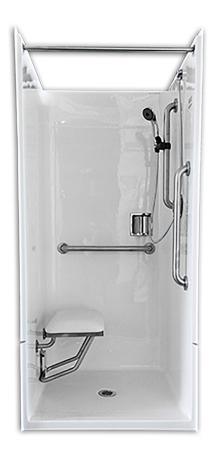

## **FEATURES**

- 3 Piece Shower
- Shower comes with the following accessories:
  - Stainless steel curtain rod
  - Symmons® pressure balance mixing valve
  - Moen<sup>®</sup> hand-held shower head, hose, and stainless steel slide bar/grab bar
  - Two stainless steel grab bars
  - Stainless steel recessed soap dish
  - White naughyde folding wheelchair transfer seat (specify left or right hand)
  - Optional: Phenolic folding wheelchair transfer seat (specify left or right hand)
  - Optional: Shower curtain
- Supplied with a 2" brass drain

#### CODE COMPLIANCE

- IAPMO
- ANSI Z-124.2

Note: For barrier-free installation, contractor shall provide recess for curb in sub floor.