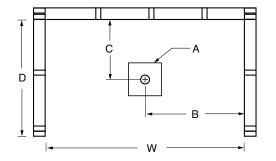

# FRAMING DIMENSIONS inches

| Type   | D<br>Depth | <b>W</b><br>Width | H<br>Height | Α       | В  | С      |
|--------|------------|-------------------|-------------|---------|----|--------|
| Alcove | 36 1/4     | 36 1/4            | -           | Box Out | 18 | 17 1/4 |