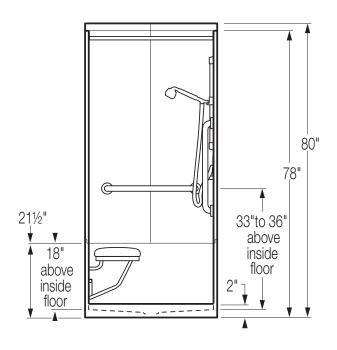

## **SHOWER**

Interior Dimensions: 34" W x 35" D x 78" H Exterior Dimensions: 36" W x 36" D x 80" H

# 3 PC 36-34H

Interior Dimensions: 34" W x 35" D x 78" H Exterior Dimensions: 36" W x 36" D x 80" H

FEATURES Dimensional Tolerance ± ¼". Dimensions needed for site preparation should be measured from the unit. American Bath Group assumes no responsibility for preparatory work.

## **DIMENSIONS**

| Specifications                  | inches  |
|---------------------------------|---------|
| Width: Overall / Net            | 36 / 34 |
| Depth: Overall / Net            | 36 / 35 |
| Height: Overall / Net           | 80 / 78 |
| Enclosure Opening               | 34      |
| Threshold Height                | 2       |
| Drain Rough-In (from Back Wall) | 17 1/4  |
| Drain Rough-In (from Side Wall) | 18      |
| Drain: Diameter / Clearance     | 2       |