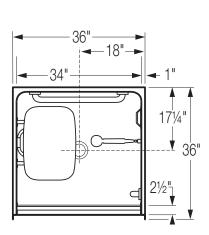

## **DIMENSIONS**

| Specifications                  | inches  |
|---------------------------------|---------|
| Width: Overall / Net            | 36 / 34 |
| Depth: Overall / Net            | 36 / 35 |
| Height: Overall / Net           | 80 / 78 |
| Enclosure Opening               | 34      |
| Threshold Height                | 2       |
| Drain Rough-In (from Back Wall) | 17 1/4  |
| Drain Rough-In (from Side Wall) | 18      |
| Drain: Diameter / Clearance     | 2       |